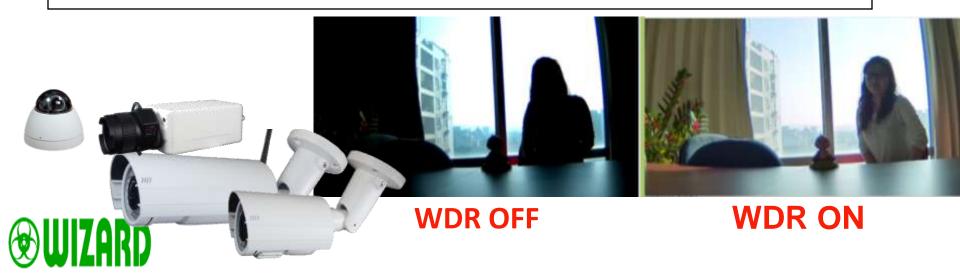

### **5MP IP CAMERA**

- 5 Mega 2592 X 1944 15FPS with crystal picture
- SD card recording
- ICR built in / Day&Night Switch time control
- Mobile view support
- Digital WDR / Shutter Speed adjustment
- **PoE** support / **WIFI** option
- Focus bar & tempering detection function added

- 3 Mega 2048 X 1536 20FPS with TRUE WDR
- SD card recording
- ICR built in / Day&Night Switch time control
- Mobile view support
- **PoE** support / **WIFI** option
- Focus bar & tempering detection function added