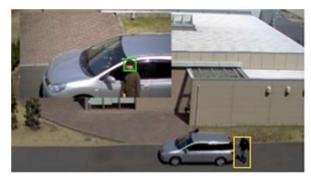

th crystal picture
- SD card recording
- ICR built in / Day&Night Switch time control
- Mobile view support
- Digital WDR / Shutter Speed adjustment
- **PoE** support / **WIFI** option
- Focus bar & tempering detection function added









- 3 Mega 2048 X 1536 20FPS with TRUE WDR
- SD card recording
- ICR built in / Day&Night Switch time control
- Mobile view support
- **PoE** support / **WIFI** option
- Focus bar & tempering detection function added



## 2MP 1080P/60FPS IP CAM 1

- 1080P Sony Exmor CMOS Sensor with 60FPS
- Sony Xarina solution with low noise (3D noise deduction) and highest sensitivity images
- Support Intelligent function
- True WDR
- ICR built in / Day&Night Switch time control
- Mobile view support
- PoE support / WIFI option









### 2MP 1080P/60FPS IP CAM 2



#### **Face detection**



#### **Digital stabilization**



**Noise deduction** 



### 2MP 1080P 3X ZOOM IP CAM 1

- 1080P with excellent color performance
- 3x zoom 4 motors Tamron lens built-in with fast focus
- Tampering Detection
- Focus bar
- ICR built in / Day&Night Switch time control
- Mobile view support
- **PoE** support / **WIFI** option



Tampering Detection



Focus Bar



**3X Optical Zoom** 



### 2MP 1080P 3X ZOOM IP CAM 2







### 2MP 1080P 3X ZOOM IP CAM 3





## 720P CCD IP CAMERA

- 720P (1280x720) Sony Exview HAD CCD with high sensitivity image
- Global shutter good for moving objects
- High saturation signal level and low smear
- ICR built in / Day&Night Switch time control
- Mobile view support
- **PoE** support / **WIFI** option

**Rolling Shutter** 



**G