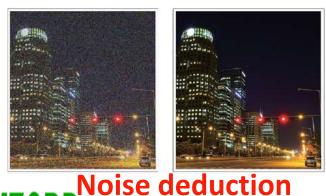

## 2MP 1080P/60FPS IP CAM 1

- 1080P Sony Exmor CMOS Sensor with 60FPS
- Sony Xarina solution with low noise (3D noise deduction) and highest sensitivity images
- Support Intelligent function
- True WDR
- ICR built in / Day&Night Switch time control
- Mobile view support
- PoE support / WIFI option

#### **Digital stabilization**

**Noise deduction** 